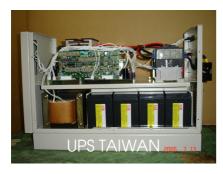

MODEL RED-R1(7.5kw), RED-R2(11kw), RED-R3(16kw), RED-R4(24.7kw), RED-R6(45kw) for motor 380V AC

Uninterruptible Power Supply (UPS) or sometimes called a battery backup is a device which maintains a continuous supply of electric power to connected equipment by supplying power from a separate source when utility power is not available.

A UPS for elevator is inserted between the source of power (typically commercial utility power) and VVVF controller. When a

power failure or abnormality occurs, the UPS will effectively switch from utility power to its own power source almost instantaneously.

UPS FOR PASSENGER ELEVATOR: MODEL SRP3-380V5 for motor 5.5kw – 15kw MODEL SRP5-380V5 for motor 18.5kw – 22kw

UPS FOR HOME LIFT: MODEL SRP3-220V5 for motor 1.5kw - 3.7kw