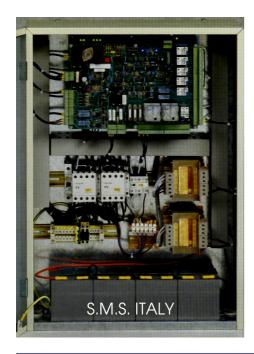

## **A.R.D. & U.P.S.**

The E.M.R. device (ARD) is used in traction lifts, to assure the car return to floor and the door opening in case of main power failure.

E.M.R. can drive any kind of lift motors (alternative or direct current), gearless motors too.

E.M.R. can be easily installed; it is powered by solid state batteries and does not require any maintenance.

E.M.R. is manufactured according with the European EN81 standard and conforms to the international quality system ISO 9001 standard.

MODEL RED-R1(7.5kw), RED-R2(11kw), RED-R3(16kw), RED-R4(24.7kw), RED-R6(45kw) for motor 380V AC

Uninterruptible Power Supply (UPS) or sometimes called a battery backup is a device which maintains a continuous supply of electric power to connected equipment by supplying power from a separate source when utility power is not available.