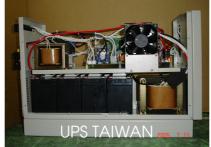

MODEL RED-R1(7.5kw), RED-R2(11kw), RED-R3(16kw), RED-R4(24.7kw), RED-R6(45kw) for motor 380V AC

Uninterruptible Power Supply (UPS) or sometimes called a battery backup is a device which maintains a continuous supply of electric power to connected equipment by supplying power from a separate source when utility power is not available.

A UPS for elevator is inserted between the source of power (typically commercial utility power) and VVVF controller. When a

power failure or abnormality occurs, the UPS will effectively switch from utility power to its own power source almost instantaneously.

UPS FOR PASSENGER ELEVATOR: MODEL SRP3-380V5 for motor 5.5kw – 15kw MODEL SRP5-380V5 for motor 18.5kw – 22kw

UPS FOR HOME LIFT: MODEL SRP3-220V5 for motor 1.5kw - 3.7kw