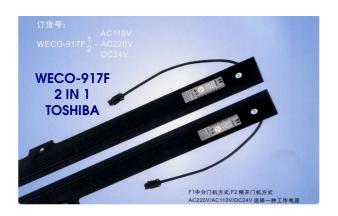

## ELE-MART LIGHT CURTAIN WECO, MICROSCAN









Make your elevator Microscan safe. Microscan Safe is your assurance of protection for the people who use your elevators and for the elevator themselves.

Sophisticated Microscan technology has created the ultimate protection for elevator door which also:

- Minimizes wear and tear
- Helps ensure smoother operation
- Aims to reduce downtime due to stoppages
- Keeps repairs to the lowest possible levels

## The benefits of Microscan

- ✓ Range of models to suit all type of elevators.
- ✓ All models are designed to be universal and are suitable for both Center and Side opening doors.
- ✓ Quick and easy to install.
- ✓ Maximum protection with all beams active in the critical zone just prior to door closure.