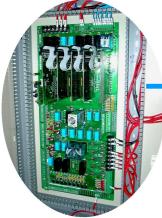

Switching power supply, Circuit breaker and Car position indicator decoder board

Magnetic contactor "Mitsubishi"S-N35, S-N11 Receptacle 220V and Power wires and Control Wires terminals

Main Microprocessor CPU board (32 bit) and I/O expansion boards