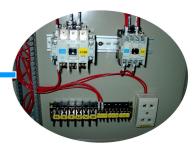

Switching power supply, Circuit breaker and Car position indicator decoder board

Magnetic contactor "Mitsubishi"S-N35, S-N11 Receptacle 220V and Power wires and Control Wires terminals

Main Microprocessor CPU board (32 bit) and I/O expansion boards