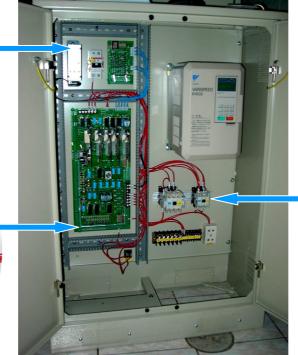

Switching power supply, Circuit breaker and Car position indicator decoder board

Magnetic contactor "Mitsubishi"S-N35, S-N11 Receptacle 220V and Power wires and Control Wires terminals

Main Microprocessor CPU board (32 bit) and I/O expansion boards